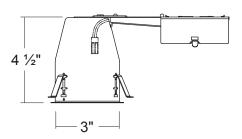

**PRODUCT DESCRIPTION**

J3RIC-LED is designed for remodel applications and suitable for use in ceiling where the housing can be direct contact with insulation. Remodel housing install into existing drywall or wood ceiling with no above access. Air tight construction reduces energy costs by reducing the amount of air leakages through the ceiling.



# **PRODUCT SPECIFICATIONS**

#### **Junction Box**

- Listed for through branch circuit wiring.
- Contains one 1-1/8", six 7/8" knockouts and four Romex pryouts with strain relief.

## **Remodel Clips**

 Three remodel clips secure housing and accommodates 1/2" and 5/8" ceiling materials.

#### Listings

- cULus Listed for Damp Location
- cULus Listed for Feed Through
- Certified under ASTM-E283 for Air tight construction

## **DIMENSIONS**





# **COMPATIBLE PRODUCTS**

| Catalog Number | Description                     |  |
|----------------|---------------------------------|--|
| JRT-3          | 3" LED Retrofit / Round Smooth  |  |
| JRT-SQ         | 3" LED Retrofit / Square Baffle |  |
| JRT-ADJ        | 3" LED Retrofit / Adjustable    |  |