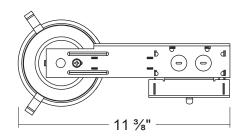

*PRODUCT DESCRIPTION**

J3RIC-LED is designed for remodel applications and suitable for use in ceiling where the housing can be direct contact with insulation. Remodel housing install into existing drywall or wood ceiling with no above access. Air tight construction reduces energy costs by reducing the amount of air leakages through the ceiling.



# **PRODUCT SPECIFICATIONS**

#### **Junction Box**

- Listed for through branch circuit wiring.
- Contains one 1-1/8", six 7/8" knockouts and four Romex pryouts with strain relief.

## **Remodel Clips**

 Three remodel clips secure housing and accommodates 1/2" and 5/8" ceiling materials.

#### Listings

- cULus Listed for Damp Location
- cULus Listed for Feed Through
- Certified under ASTM-E283 for Air tight construction

## **DIMENSIONS**





# **COMPATIBLE PRODUCTS**

| Catalog Number | Description                     |  |
|----------------|---------------------------------|--|
| JRT-3          | 3" LED Retrofit / Round Smooth  |  |
| JRT-SQ         | 3" LED Retrofit / Square Baffle |  |
| JRT-ADJ        | 3" LED Retrofit / Adjustable    |  |