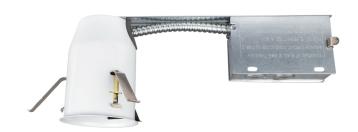

# **PRODUCT DESCRIPTION**

J3RIC-LED is designed for remodel applications and suitable for use in ceiling where the housing can be direct contact with insulation. Remodel housing install into existing drywall or wood ceiling with no above access. Air tight construction reduces energy costs by reducing the amount of air leakages through the ceiling.

#### **Junction Box**

- Listed for through branch circuit wiring.
- Contains one 1-1/8", six 7/8" knockouts and four Romex pryouts with strain relief.

## **Remodel Clips**

 Three remodel clips secure housing and accommodates 1/2" and 5/8" ceiling materials.

#### Listings

- cULus Listed for Damp Location
- cULus Listed for Feed Through
- Certified under ASTM-E283 for Air tight construction